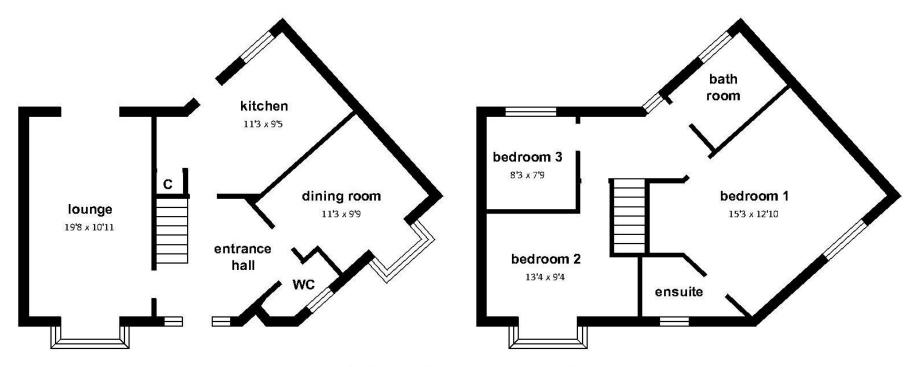

| Accommodation       |                                                                                                                                                                                                                                                          | Outside           |                                                      |
|---------------------|----------------------------------------------------------------------------------------------------------------------------------------------------------------------------------------------------------------------------------------------------------|-------------------|------------------------------------------------------|
| Entrance hallway:   | Stairs to the first floor                                                                                                                                                                                                                                | Front:            | Enclosed by brick wall, path to front door, shingled |
| Cloakroom:          | Window, radiator, Wc, wash hand basin                                                                                                                                                                                                                    |                   | area                                                 |
| Lounge:             | 19' 8" (into bay) x 10' 11" (5.99m (into bay) x 3.33m) Bay window, radiators, French doors to the rear                                                                                                                                                   | Rear:             | Low maintenance style rear garden which is paved.    |
| Dining room:        | 9' 9" (into bay) x 11' 3" (2.97m (into bay) x 3.43m) Bay window, radiator                                                                                                                                                                                | Garage:           | Up & over style door with parking space in front     |
| Kitchen:            | 9' 5" (Max) x 11' 3" (2.87m (Max) x 3.43m) Window, door to the rear, radiator, a range of wall & base level units with plumbing for washing machine, plumbing for dishwasher, oven with hob & extractor over, space for fridge freezer, storage cupboard | Other Information |                                                      |
|                     |                                                                                                                                                                                                                                                          | Tenure:           | Freehold                                             |
|                     |                                                                                                                                                                                                                                                          | Approximate age:  | 2005                                                 |
|                     |                                                                                                                                                                                                                                                          | Heating:          | Gas central heating                                  |
|                     |                                                                                                                                                                                                                                                          | Windows:          | Double glazing                                       |
| First Floor Landing |                                                                                                                                                                                                                                                          | Loft:             | Insulated                                            |
| Bedroom 1:          | 15' 3" (Max) x 12' 10" (Max into recess) (4.65m (Max) x 3.91m (Max into recess)) Window, radiator                                                                                                                                                        | Sellers position: | No forward chain                                     |
| Ensuite:            | Shower cubicle, Wc, wash hand basin, window, radiator                                                                                                                                                                                                    | Local Information |                                                      |
| Bedroom 2:          | 9' 4" x 13' 4" (Max into recess) (2.84m x 4.06m (Max into recess)) Window, radiator, airing cupboard                                                                                                                                                     | Council tax:      | Band D                                               |
|                     |                                                                                                                                                                                                                                                          | Local Authority:  | Eastleigh Borough Council                            |
| Bedroom 3:          | 8' 3" x 7' 9" (2.51m x 2.36m) Window, radiator                                                                                                                                                                                                           |                   |                                                      |
| Bathroom:           | Bath with shower & screen over, Wc, wash hand basin with vanity unit & cupboard under. Window, radiator                                                                                                                                                  | Energy Rating:    | C                                                    |

APPROX FLOOR AREA 1237 sq ft 115 m2

While we endeavour to make our sales particulars fair, accurate and reliable, they are only a general guide to the property and, accordingly, if there is any point which is of particular importance to you please contact the office and we will be pleased to check the position for you, especially if you are contemplating travelling some distance to view the property.