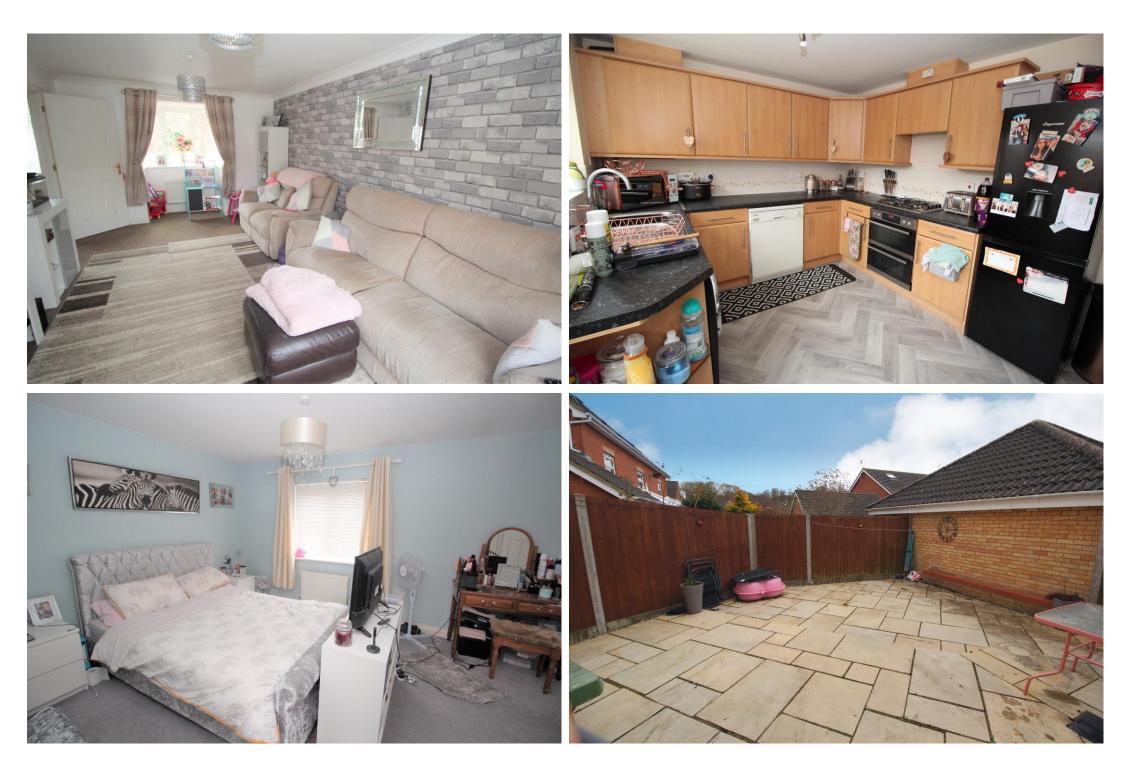

## 22 Deer Walk, Botleigh Lakeside, Southampton, SO30 2QB

Offered for sale with no forward chain is this 3 bedroom property situated in the popular Botleigh Lakeside development. There is a good sized lounge, separate dining room, kitchen, ground floor cloakroom, spacious hallway and on the first floor there are three bedrooms with the master benefiting from an ensuite and a family bathroom. Outside there is an enclosed rear garden and there is a garage with a parking space in front.